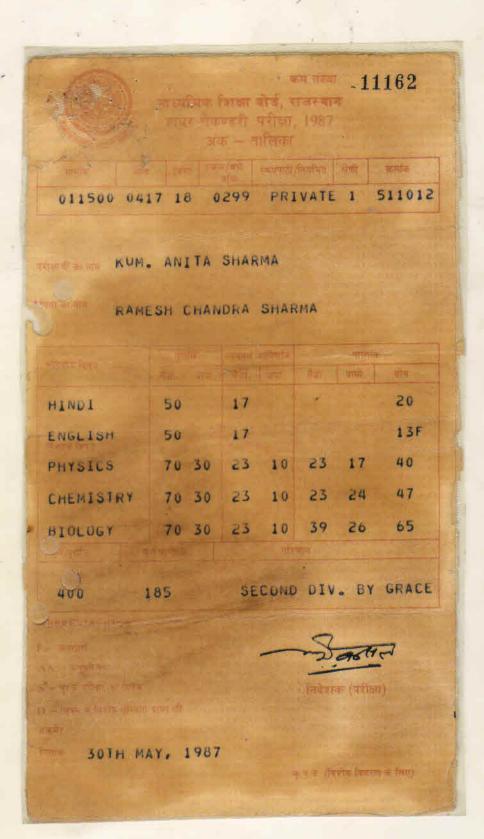

# माध्यमिक शिक्षा बोर्ड, राजस्थान सैकण्डरी स्कूल परीक्षा-1985 अंक-तालिका

A

क्लाअगे जन्म-तिथि स्वयंपाठी/नियमित श्रेणी

21 1915 344 18 206 30.06.69 REGULAR

परीमार्थी का नाम

KUM. ANI TA SHARMA

का, नाम

RAMESH CHANDRA SHARMA